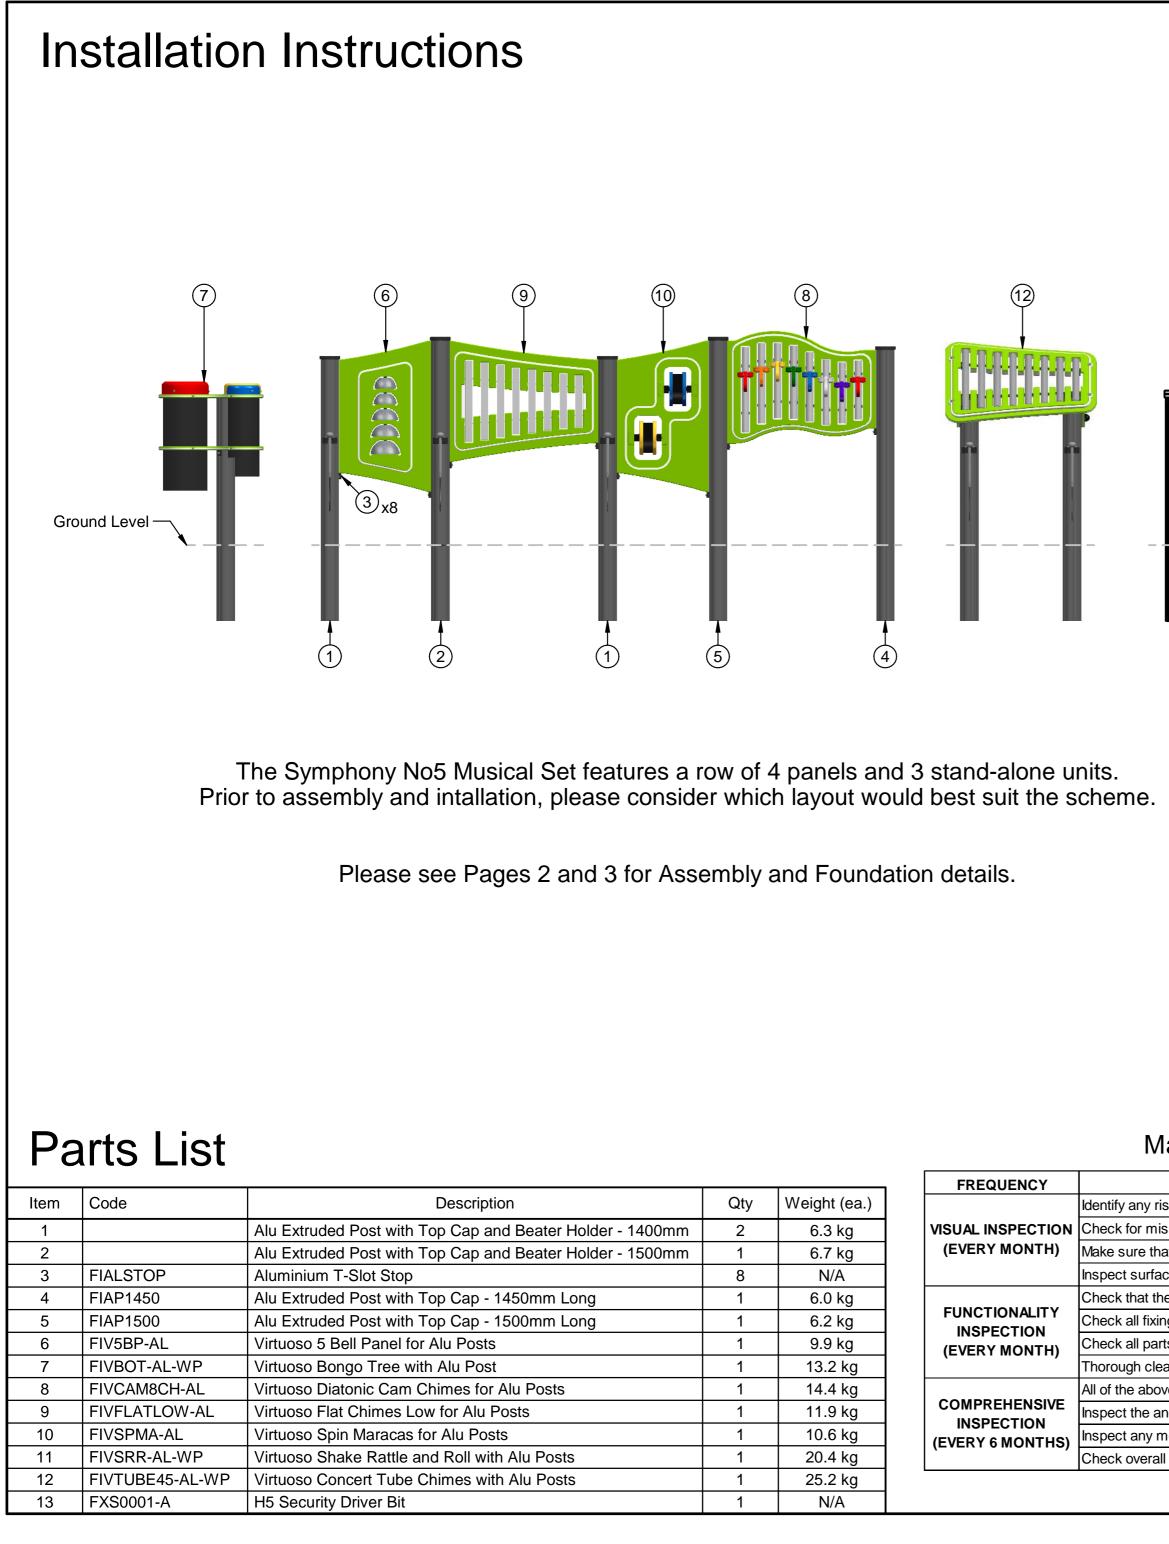

# FIMUSYM5-AL-WP - Symphony No5 Musical Set



#### Maintenance Inspection

| WHAT TO DO                                                                       |                          |                                          |                    |                 |                       |
|----------------------------------------------------------------------------------|--------------------------|------------------------------------------|--------------------|-----------------|-----------------------|
| risks stemming from vandalism, intensive use or unusual weather                  |                          | Modification                             |                    | Date            | Approved              |
| nissing or broken parts