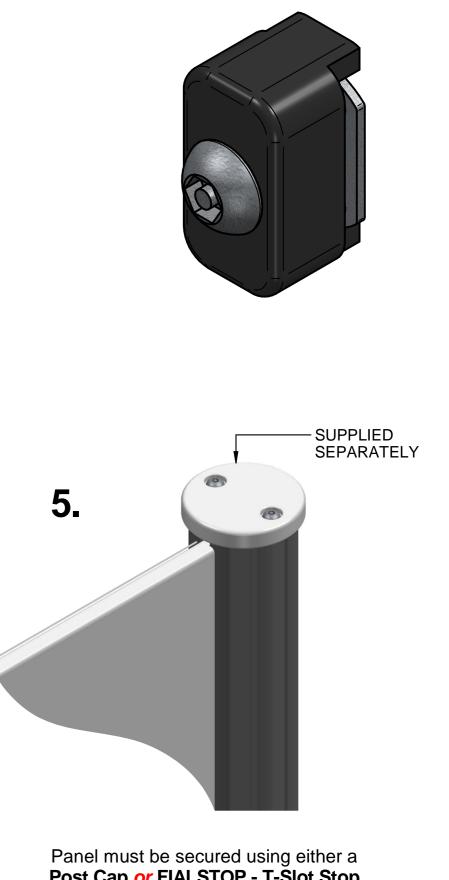

Post Cap <u>or</u> FIALSTOP - T-Šlot Stop at the top edge of the panel as shown (both sold/supplied separately)

| Modification                                                                                                                                                                                                   |                         |        | Date     | Approved |          |  |
|----------------------------------------------------------------------------------------------------------------------------------------------------------------------------------------------------------------|-------------------------|--------|----------|----------|----------|--|
|                                                                                                                                                                                                                | New Drawing             |        | 05/10/20 |          | RW       |  |
|                                                                                                                                                                                                                |                         |        |          |          |          |  |
|                                                                                                                                                                                                                |                         |        |          |          |          |  |
|                                                                                                                                                                                                                |                         |        |          |          |          |  |
| Spitfire R                                                                                                                                                                                                     | oad, Old Sarum, Salisbu | ury    |          |          |          |  |
| Wil                                                                                                                                                                                                            | Wiltshire, SP4 6GB, UK  |        | Г        |          |          |  |
| Tel:                                                                                                                                                                                                           | +44 (0)1722 349 793     |        | ┢        |          | hr       |  |
| WW                                                                                                                                                                                                             | w.fahr-industries.com   |        |          | U        |          |  |
| This document, including the copyright therein, is the property of Fahr Industries Ltd and may not be utilised for any purpose or reproduced, or transmitted to any third party without prior written consent. |                         |        |          |          |          |  |
|                                                                                                                                                                                                                | All Dimensions in mm    | 3 of 3 | 5        | Not      | To Scale |  |
| Drg By                                                                                                                                                                                                         | Richard Willstrop       |        |          |          |          |  |