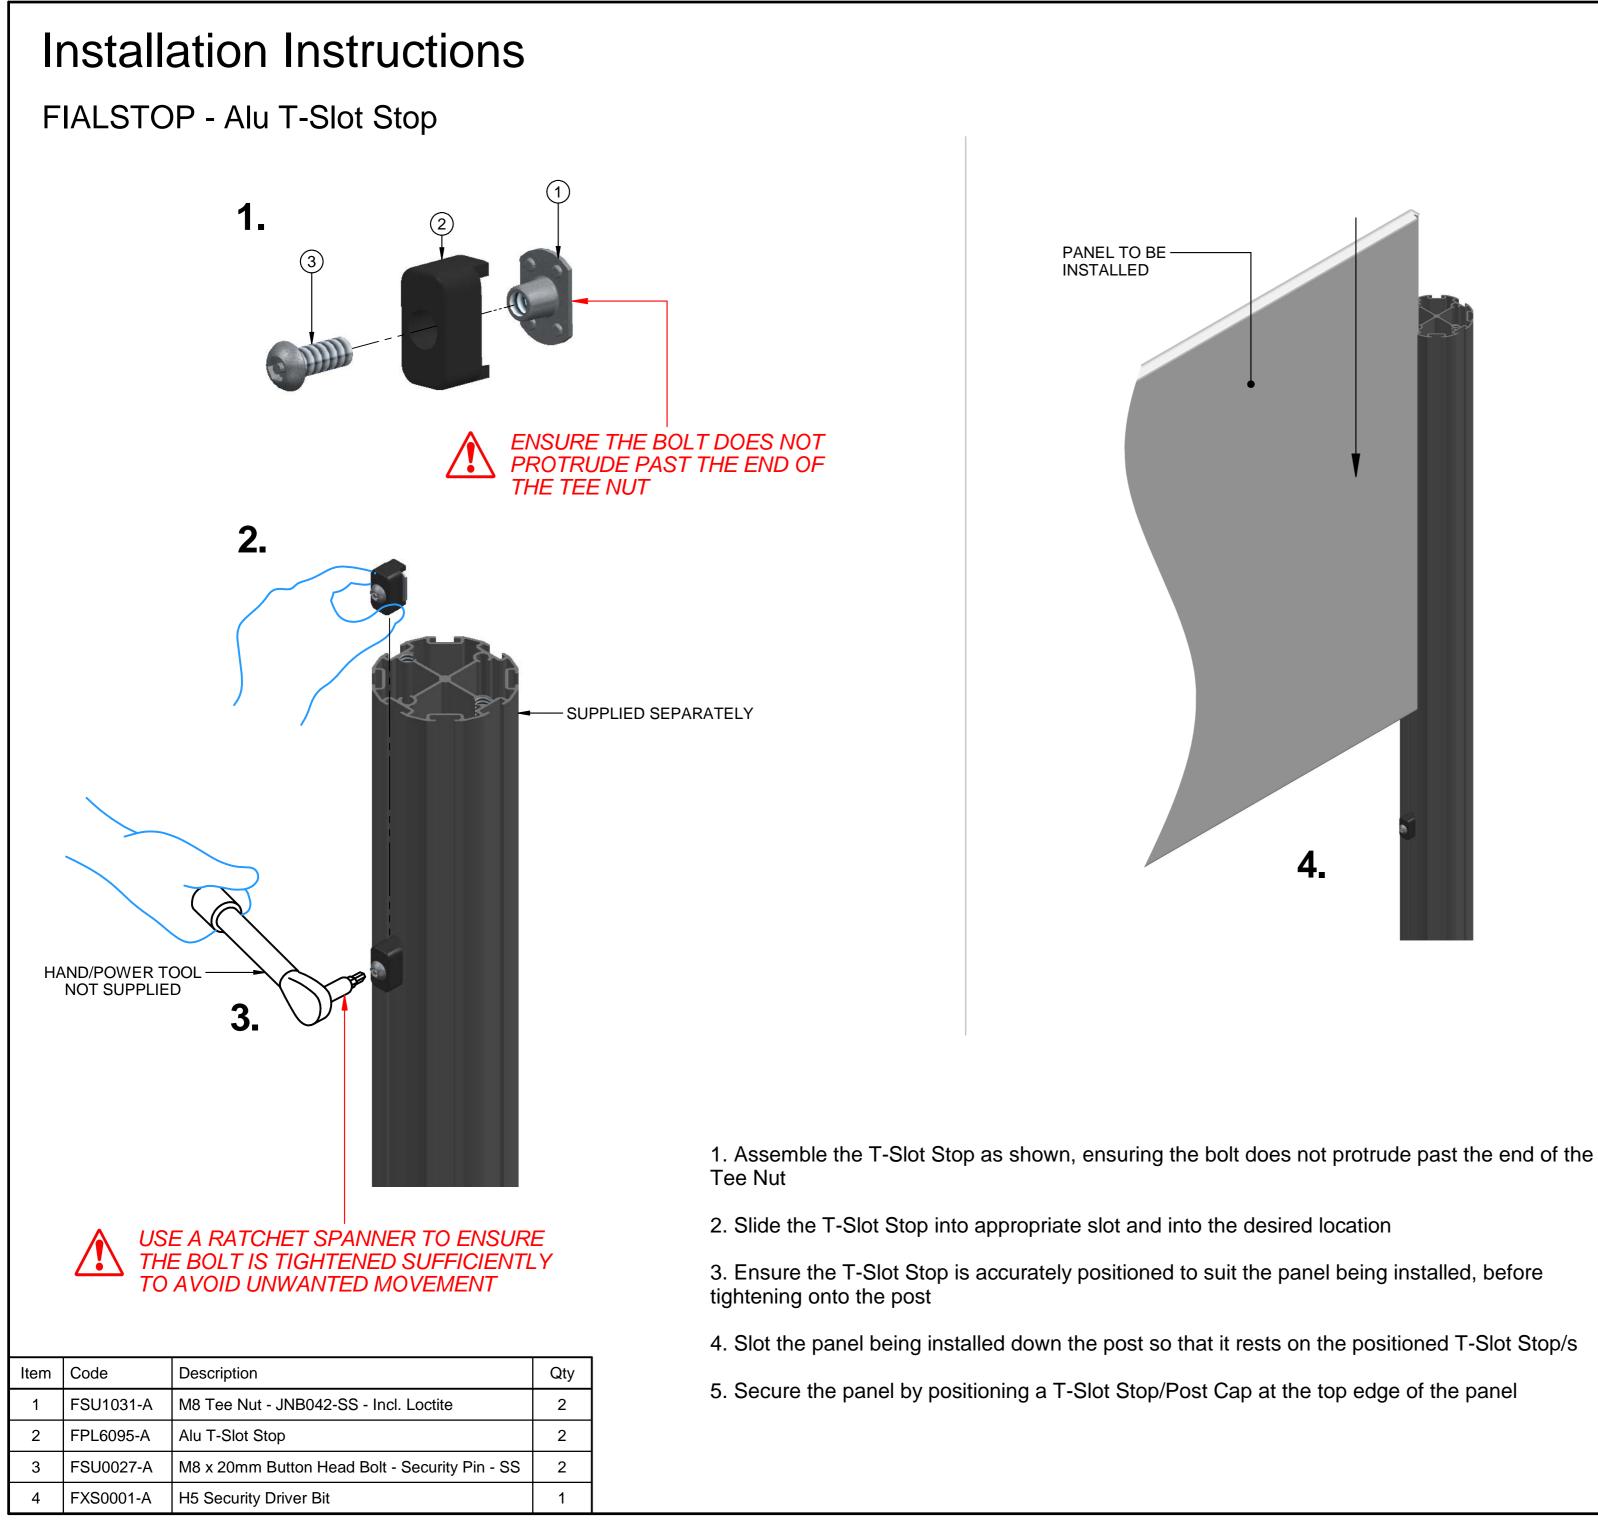

herein, is the property of Fahr Industries Ltd and may not be<br>ilised for any purpose or reproduced, or transmitted to any third party without prior written consent. |                         |     |           |          |          |  |
|                                                                                                                                                                                                                | All Dimensions in mm    | 2   | 2 of 3 No |          | To Scale |  |
| Drg By                                                                                                                                                                                                         | rg By Richard Willstrop |     |           |          |          |  |





Post Cap <u>or</u> FIALSTOP - T-Šlot Stop at the top edge of the panel as shown (both sold/supplied separately)

| Modification                                                                                                                                                                                                   |                         |        | Date     | Approved |          |  |
|----------------------------------------------------------------------------------------------------------------------------------------------------------------------------------------------------------------|-------------------------|--------|----------|----------|----------|--|
|