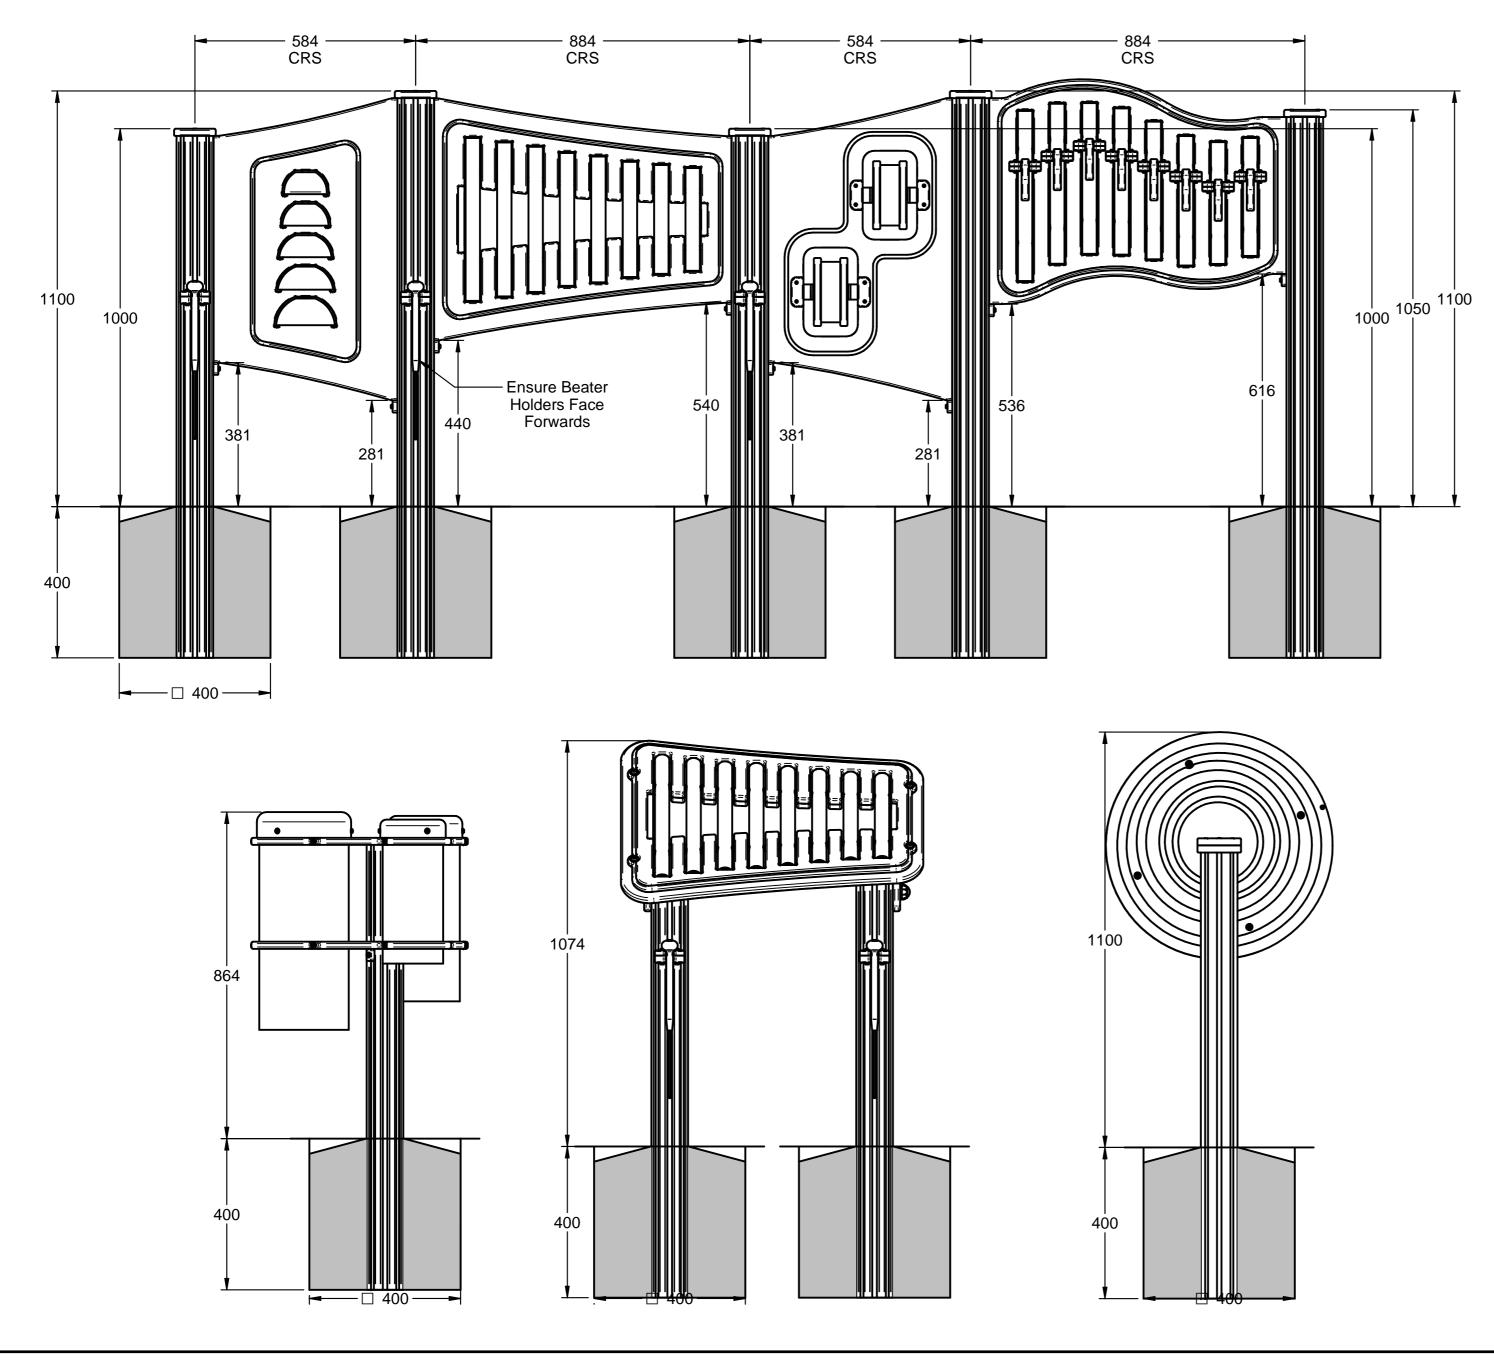

e copyright therein, is t |                    |                 |                       |
| all condition of any paintwork or galvanizing – repaint / touch up if necessary  | utilised for any         | v purpose or reproduced, or transmit     | ted to any third p | party without p | rior written consent. |
|                                                                                  |                          | All Dimensions in mm                     | 1 of 3             | Not             | To Scale              |
|                                                                                  | Drg By Richard Willstrop |                                          |                    |                 |                       |

# Installation Instructions

### Foundation Details:



# FIMUSYM5-AL-WP - Symphony No5 Musical Set



| Modification                                                                                                                                                                                                   |                         |     |           | Date     | Approved |  |
|----------------------------------------------------------------------------------------------------------------------------------------------------------------------------------------------------------------|-------------------------|-----|-----------|----------|----------|--|
|