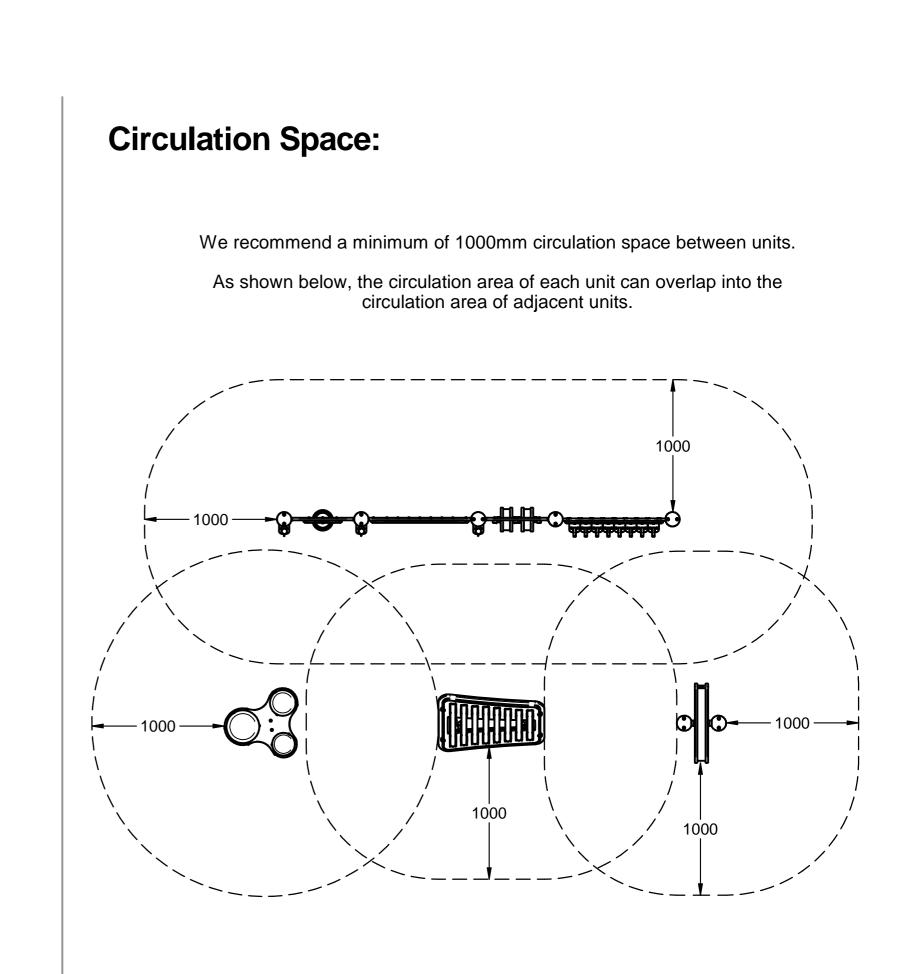

# FIMUSYM5-AL-WP - Symphony No5 Musical Set



#### Maintenance Inspection

| WHAT TO DO                                                                       |                          |                                          |                    |                 |                       |
|----------------------------------------------------------------------------------|--------------------------|------------------------------------------|--------------------|-----------------|-----------------------|
| risks stemming from vandalism, intensive use or unusual weather                  |                          | Modification                             |                    | Date            | Approved              |
| nissing or broken parts                                                          |                          | New